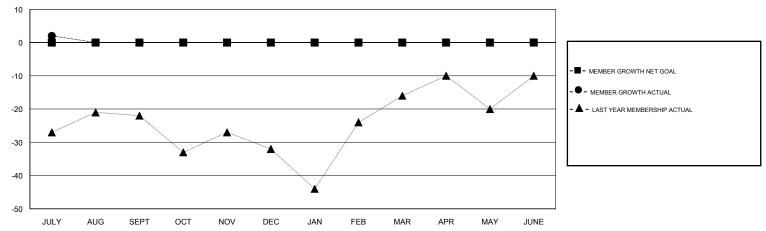

# MONTHLY MEMBERSHIP PROGRESS REPORT

# District 12 N

Results as of: 07/31/2018

### GMT CA

| Clubs         |               |           |               | Members               |                           |                         |                                                    |
|---------------|---------------|-----------|---------------|-----------------------|---------------------------|-------------------------|----------------------------------------------------|
|               | RESULTS FOR   | 2018-2019 |               | RESULTS FOR 2018-2019 |                           |                         |                                                    |
| QUARTER       | NEW CLUB GOAL | NEW CLUBS | DROPPED CLUBS | QUARTER               | MEMBER GROWTH NET<br>GOAL | MEMBER GROWTH<br>ACTUAL | DROPPED<br>MEMBERS ACTUAL<br>(including transfers) |
| JULY/AUG/SEPT | 0             | 0         | 0             | JULY/AUG/SEPT         | 0                         | 5                       | 2                                                  |
| OCT/NOV/DEC   | 0             | 0         | 0             | OCT/NOV/DEC           | 0                         | 0                       | 0                                                  |
| JAN/FEB/MAR   | 0             | 0         | 0             | JAN/FEB/MAR           | 0                         | 0                       | 0                                                  |
| APR/MAY/JUNE  | 0             | 0         | 0             | APR/MAY/JUNE          | 0                         | 0                       | 0                                                  |

#### GOALS AND ACTUAL MEMBERS CUMULATIVE

| DROPPED CLUBS: 0            |   | 4 CLUBS OF 42 ADDED 1 OR MORE<br>NEW MEMBERS | GENDER DISTRIBUTION<br>MALE 640 (64.58%)<br>FEMALE 351 (35.42%) |     |  |
|-----------------------------|---|----------------------------------------------|-----------------------------------------------------------------|-----|--|
| DROPPED MEMBERS             |   |                                              | Women Percentage Fiscal Year Goal: 0%                           |     |  |
| DECEASED                    | 0 | CLICK HERE FOR CUMULATIVE                    | TOTAL FAMILY UNIT MEMBERS                                       |     |  |
| CLUB CANCELLED 0<br>OTHER 2 |   | MEMBERSHIP DATA                              |                                                                 | 119 |  |
|                             |   |                                              | FAMILY MEMBERS PAYING HALF<br>DUES                              |     |  |
| TOTAL                       | 2 |                                              |                                                                 |     |  |